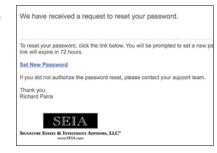

# **VALIDATE**

An email notification with your secure username and temporary password will be sent to the email address provided with a link to the secure portal site.

3