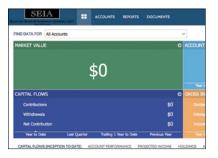

# YOUR ACCOUNT INFORMATION

You will now be able to view:

- Account Performance
- Projected Income
- Capital Flows (in/out of account)
- Transactions
- Asset Allocation of Accounts